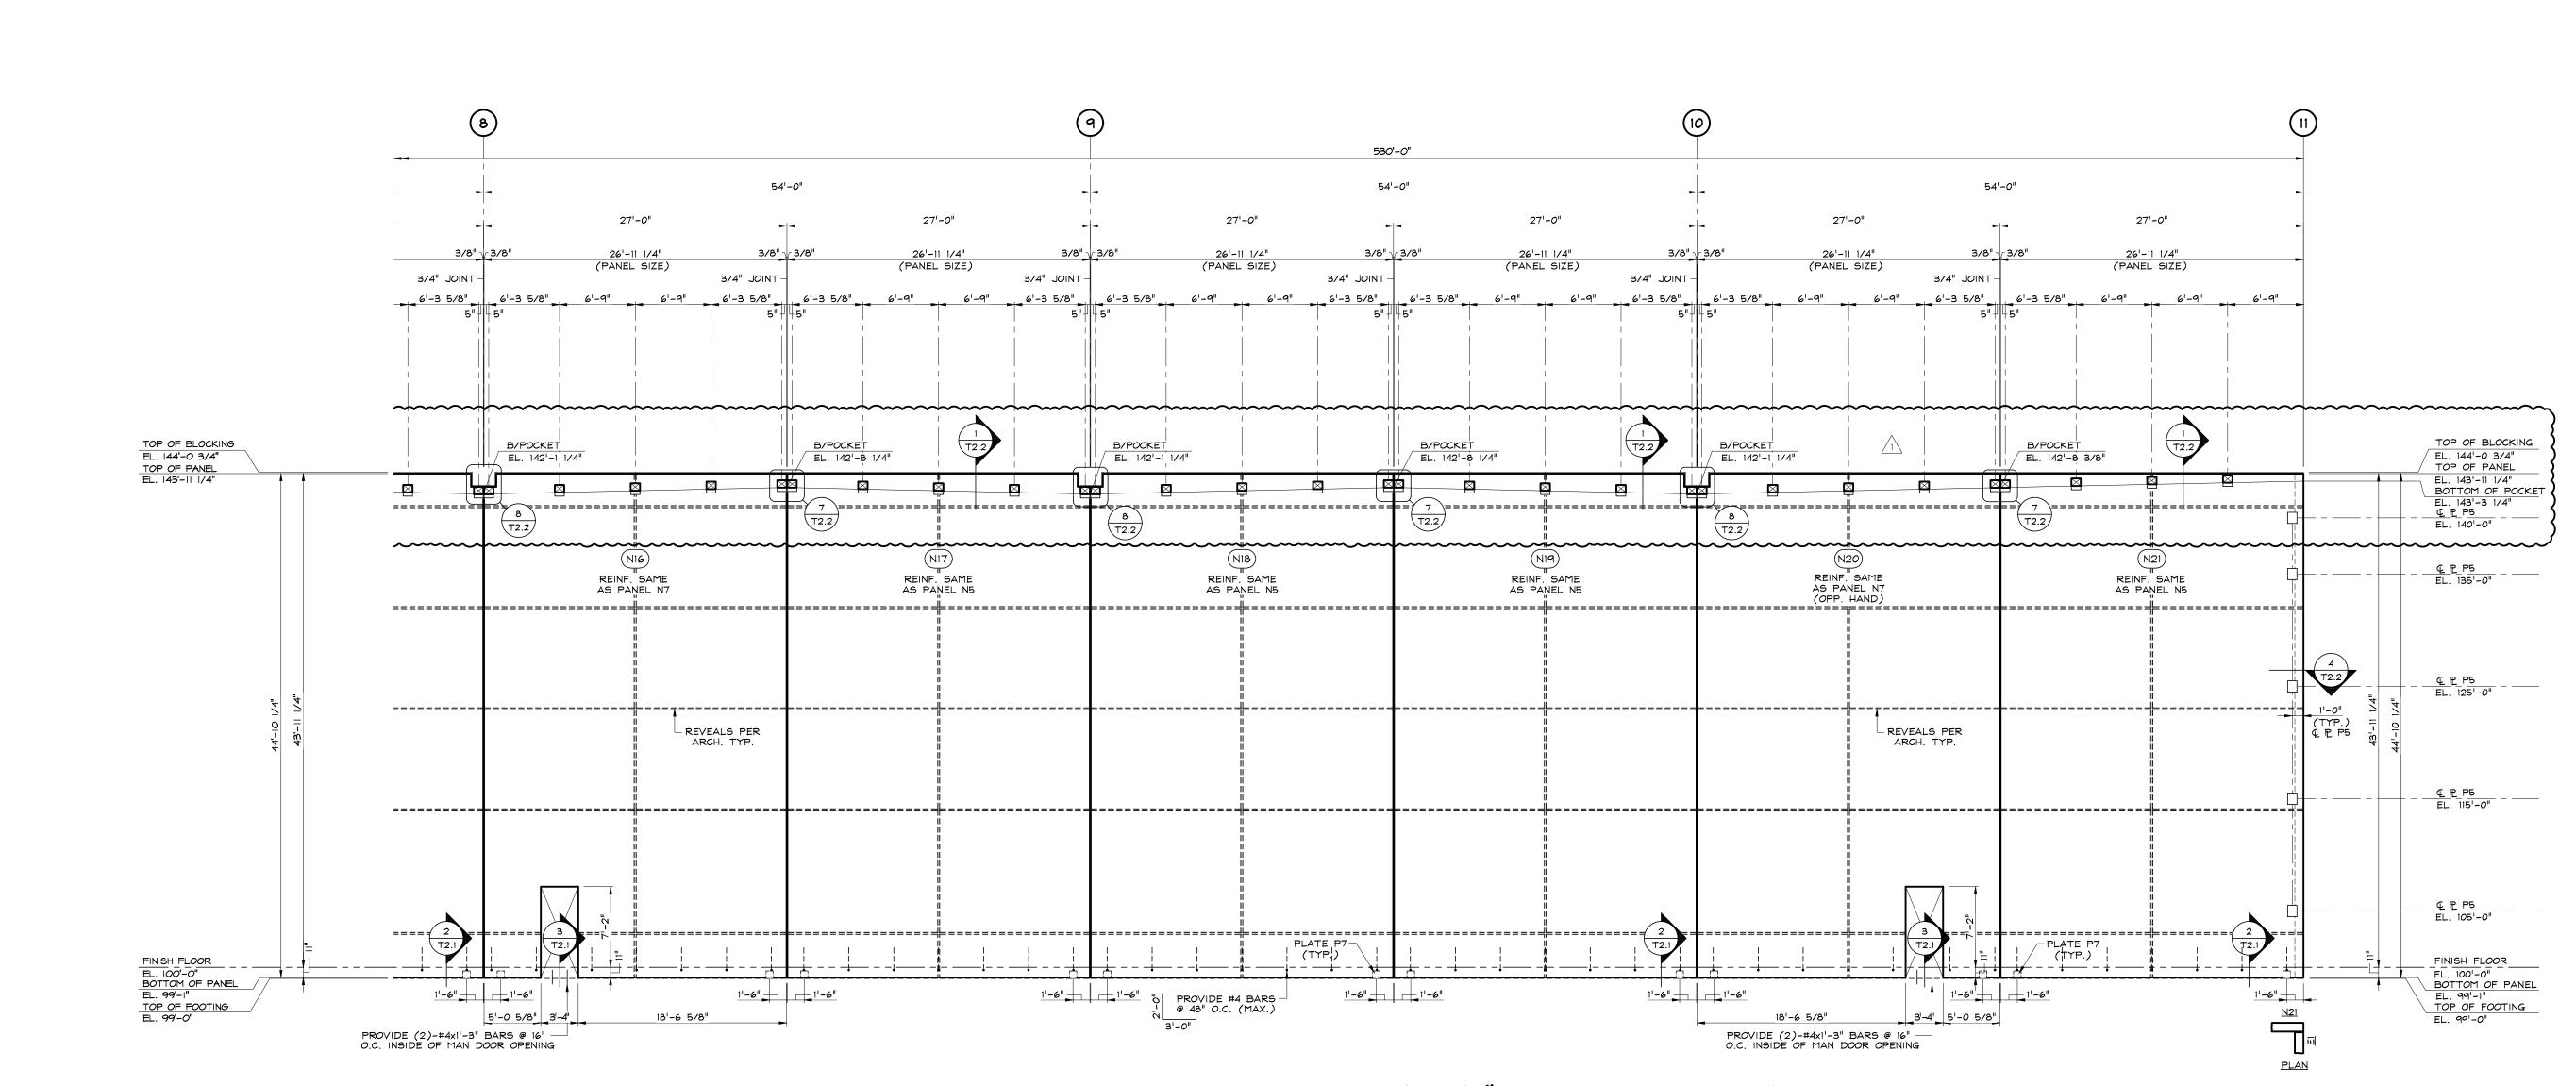

## NORTH ELEVATION (9 1/4" PANEL TYP. U.N.O.) SCALE: 1/8" = 1'-0"

(LOOKING FROM INSIDE OF BUILDING ALONG COLUMN LINE A)

NOTES: I. VERIFY ALL PANEL AND OPENING DIMENSIONS W/GENERAL CONTRACTOR & ARCHITECT PRIOR TO CASTING PANELS W/DOORS AND WINDOWS.

2. PROVIDE I-#5 E.F. AROUND PERIMETER OF PANEL U.N.O.
3. CONTINUE REINFORCING THROUGH KNOCK-OUT OPENINGS.

4. BLOCKING AT TOP OF WALL TO REMAIN AFTER CONSTRUCTION OF PANELS. 5. HORIZONTAL STEEL CONTINUES THROUGH PANEL LEGS AT ALL OPENINGS.