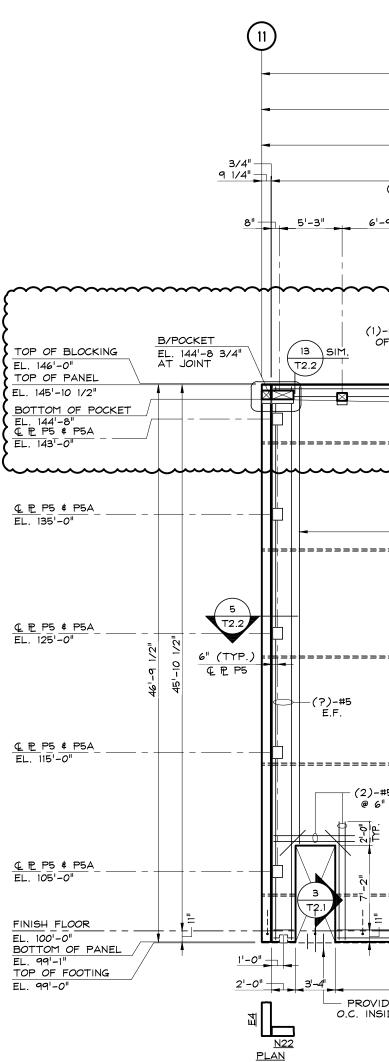

## NORTH ELEVATION (9 1/4" PANEL TYP. U.N.O.) SCALE: 1/8" = 1'-0"

(LOOKING FROM INSIDE OF BUILDING ALONG COLUMN LINE A)

NOTES: I. VERIFY ALL PANEL AND OPENING DIMENSIONS W/GENERAL CONTRACTOR & ARCHITECT PRIOR TO CASTING PANELS W/DOORS AND WINDOWS.

2. PROVIDE I-#5 E.F. AROUND PERIMETER OF PANEL U.N.O.
3. CONTINUE REINFORCING THROUGH KNOCK-OUT OPENINGS.

4. BLOCKING AT TOP OF WALL TO REMAIN AFTER CONSTRUCTION OF PANELS. 5. HORIZONTAL STEEL CONTINUES THROUGH PANEL LEGS AT ALL OPENINGS.