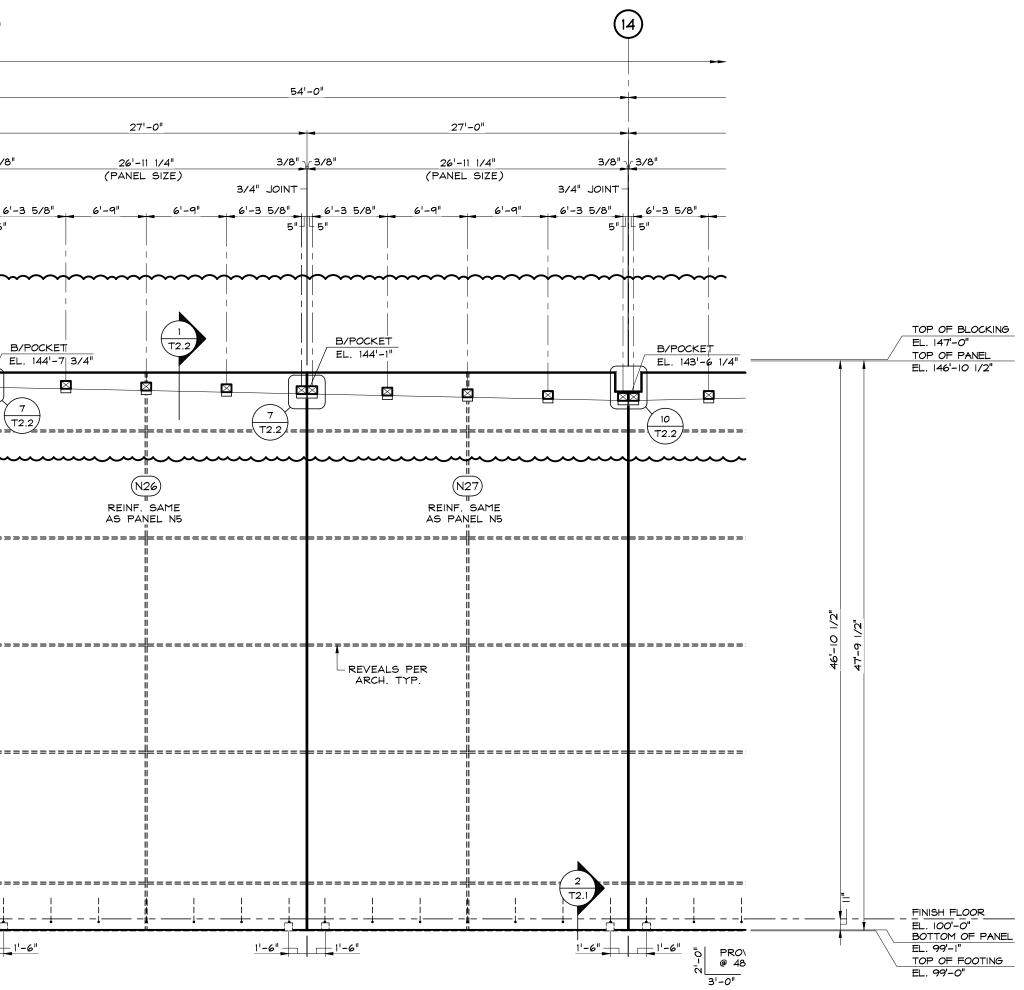

## NORTH ELEVATION (9 I/4" PANEL TYP. U.N.O.) SCALE: I/8" = I'-O"

(LOOKING FROM INSIDE OF BUILDING ALONG COLUMN LINE C)

NOTES: I. VERIFY ALL PANEL AND OPENING DIMENSIONS W/GENERAL CONTRACTOR & ARCHITECT PRIOR TO

- CASTING PANELS W/DOORS AND WINDOWS. 2. PROVIDE I-#5 E.F. AROUND PERIMETER OF PANEL U.N.O.
- 3. CONTINUE REINFORCING THROUGH KNOCK-OUT OPENINGS.

4. BLOCKING AT TOP OF WALL TO REMAIN AFTER CONSTRUCTION OF PANELS. 5. HORIZONTAL STEEL CONTINUES THROUGH PANEL LEGS AT ALL OPENINGS.